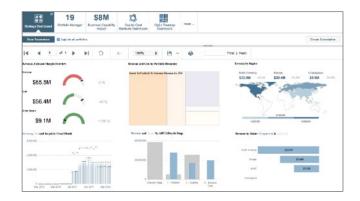

#### Strategic Analytics and Dashboards. Give

stakeholders the information they need when they need it. Powerful reporting and analytics provide real-time access so you can communicate on progress, make corrections in-flight, and ensure initiatives are delivering the expected results.

**Strategic Planning.** Simplify the creation and execution of the strategy plan with the Strategy Dashboard, which imparts unique visibility for understanding, managing, and tracking the strategy portfolio, and connecting the dots between your plan and what it will take to deliver strategy across the enterprise.