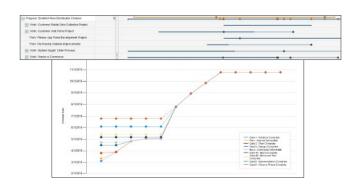

**Scenario Planning.** Determine the best combination of investments that will deliver the strategy given financial, resource, and risk constraints. Use scenarios to model the impact of potential changes, balance trade-offs, and visualize the reallocation of resources and funding. Create multiple scenarios for achieving objectives and compare by cost, risk, resources, business capability impact, and benefits and save them for easy recall and review.